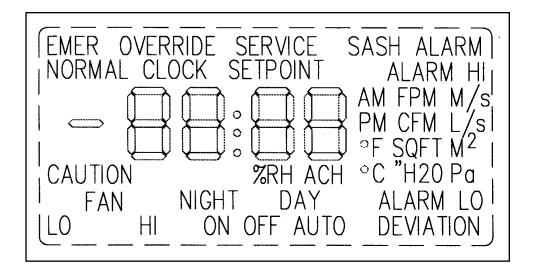

## **DISPLAY ICONS**

Laboratory Control Systems Inc. 2259 Scranton-Carbondale Hwy Scranton, PA 18508

> Tel: 570-487-2490 Fax: 570-487-2494 www.labcontrols.com

### Programmable

The Intelligent Alarm Module can be programmed to display fume hood velocity, fume hood sash area, fume hood exhaust air flow, day/night setpoints, temporary setpoints, hi/lo alarm deviation, exhaust fan status (if individual exhaust fans are used) and time. The ENV-IAM features a hidden password push-button and a programmable "monitor only" mode to restrict tampering. Engineering units can be programmed in domestic or international formats.

#### **STATUS INDICATION:**

- Visual: Normal Green LED, NORMAL Icon Caution - Yellow LED, CAUTION Icon Alarm - Red LED, Alarm Icons
- Audible: Horn Piezo electric transducer Alarm condition - pulsating tone Override condition - continuous tone