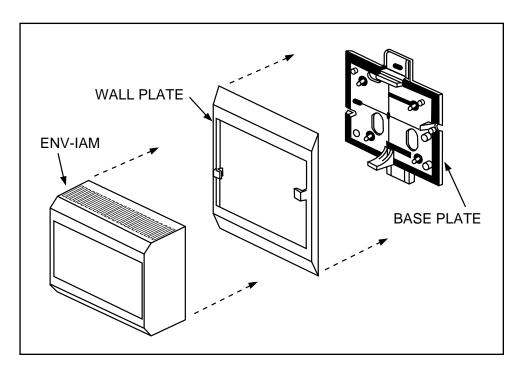

## **ENV-IAM MOUNTING DETAIL**

CONNECTION: 6-conductor, flat-line cord, RJ-11 phone jack termination POWER: From the connected controller

- AGENCY LISTINGS: UL-916 (Energy Management Equipment), Complies with FCC Class "A" require ments. Certification by Canadian Standards Association (CSA).
- **COLOR:** Shadow white plastic case
- MOUNTING: Directly to wall surface with mounting plate or 2" x 3" cut-out (single gang junction box - by others)