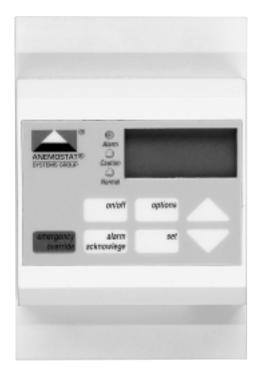

## **GENERAL DESCRIPTION**

The ENV-IAM is a user's Interface module designed to provide fume hood operating and alarm status, emergency override, alarm indication and acknowledgment functions. Each ENV-IAM features a microprocessor, communications ports, membrane push-button keys, digital liquid crystal display (LCD), light emitting diodes (LED) and a piezo electric transducer.

### Programmable

The Intelligent Alarm Module can be programmed to display fume hood velocity, fume hood sash area, fume hood exhaust air flow, day/night setpoints, temporary setpoints, hi/lo alarm deviation, exhaust fan status (if individual exhaust fans are used) and time. The ENV-IAM features a hidden password push-button and a programmable "monitor only" mode to restrict tampering. Engineering units can be programmed in domestic or international formats.

#### **STATUS INDICATION:**

- Visual: Normal Green LED, NORMAL Icon Caution - Yellow LED, CAUTION Icon Alarm - Red LED, Alarm Icons
- Audible: Horn Piezo electric transducer Alarm condition - pulsating tone Override condition - continuous tone