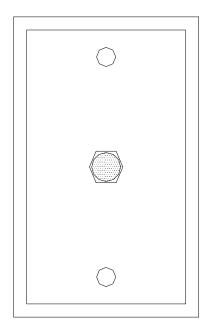

## **GENERAL DESCRIPTION**

RST-5 is designed to provide a convenient method of surface mounting onto a wall or ceiling. Accurate space pressure measurements are accomplished employing a sintered stainless steel muffler which filters out noise associated with air movements common to high air change rate applications. Installation is made easy using a standard single gang stainless steel cover plate. Piping is attached to a supplied 1/4" barbed brass fitting.