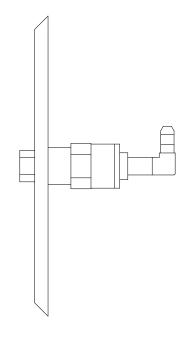

## **GENERAL DESCRIPTION**

RST-5 is designed to provide a convenient method of surface mounting onto a wall or ceiling. Accurate space pressure measurements are accomplished employing a sintered stainless steel muffler which filters out noise associated with air movements common to high air change rate applications. Installation is made easy using a standard single gang stainless steel cover plate. Piping is attached to a supplied 1/4" barbed brass fitting.